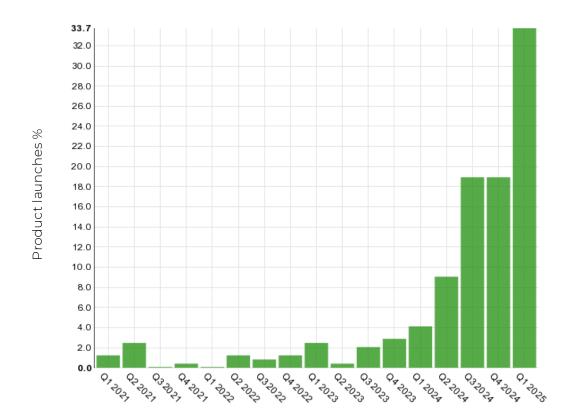

### **TRENDS IN COSMETIC LAUNCHES**

with Nucleic Acid-Based Regeneration Technology

Source: Mintel

Nucleic acid-based ingredients are rising in products inspired by dermatological and aesthetic treatments, as informed consumers seek more 'advanced' and 'professional' skincare