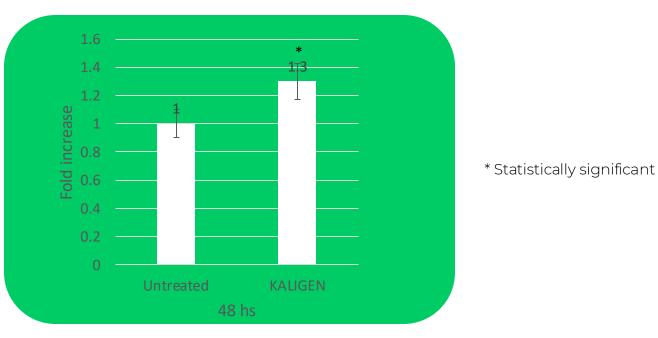

#### PROTEIN SYNTHESIS STIMULATION

Cells (human fibroblasts) were seeded, starved for 6 hours in serum-free medium, then treated with the sample for 24 & 48 hours. Protein content was measured by Bradford assays in triplicate (insulin was used as positive control)