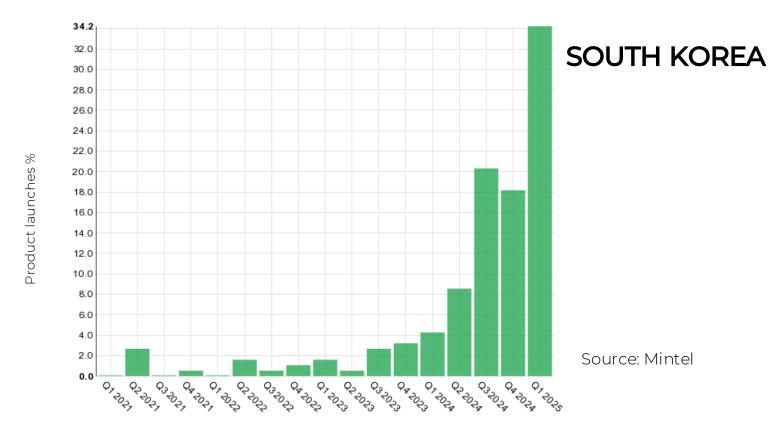

### **TRENDS IN COSMETIC LAUNCHES**

with Nucleic Acid-Based Regeneration Technology

Nucleic acid-based ingredients have significantly increased in South Korea, now present in 4% of skincare launches since mid-2024. The trend is expanding into sun and eye treatments, with growing interest in vegan and biotech alternative