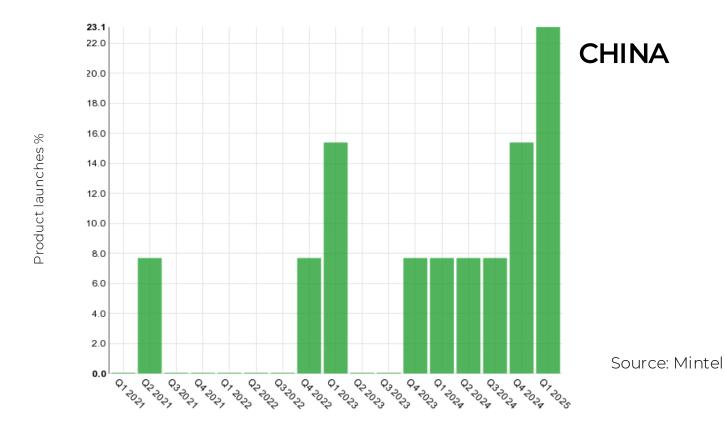

### **TRENDS IN COSMETIC LAUNCHES**

with Nucleic Acid-Based Regeneration Technology

In China, nucleic acid-based ingredients are primarily used in at-home devices inspired by aesthetic medicine and post-procedure recovery applications.