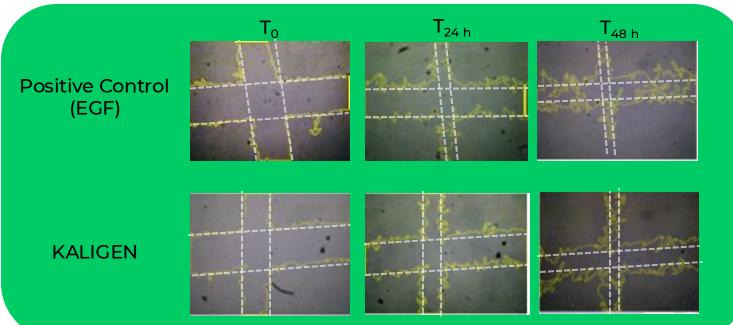

#### SKIN REPAIR

The in vitro scratch assay measures a substance's effectiveness in promoting skin repair over time by observing fibroblasts migration to close a gap