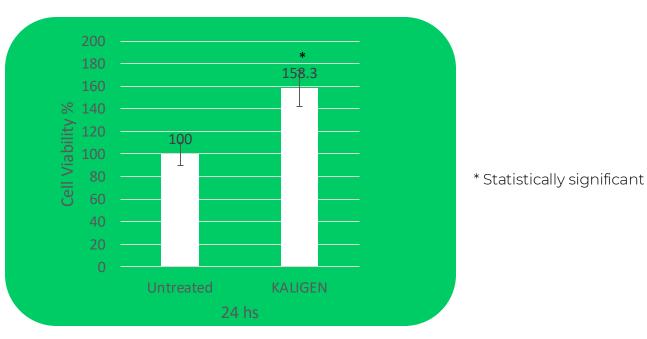

#### **CELL PROLIFERATION**

Cells (human fibroblasts) were seeded, starved for 6 hours in serum-free medium, then treated with the sample for 24 hours. Cell viability was measured by MTT assay in triplicate (insulin was used as positive control)