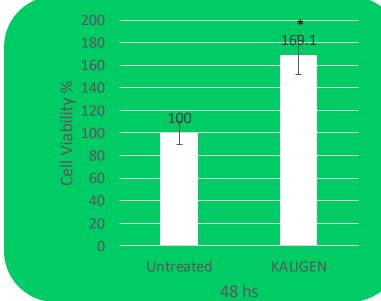

#### PROTEIN SYNTHESIS STIMULATION

Cells (human fibroblasts) were seeded, starved for 6 hours in serum-free medium, then treated with the sample for 24 & 48 hours. Protein content was measured by Bradford assays in triplicate (insulin was used as positive control)