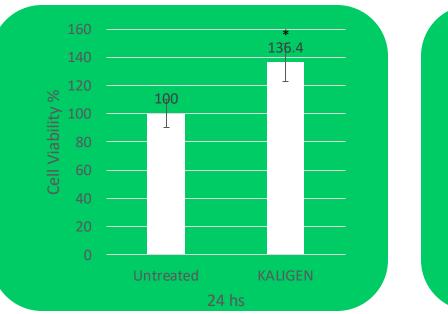

#### **CELL PROLIFERATION**

Cells (human fibroblasts) were seeded, starved for 6 hours in serum-free medium, then treated with the sample for 24 hours. Cell viability was measured by MTT assay in triplicate (insulin was used as positive control)